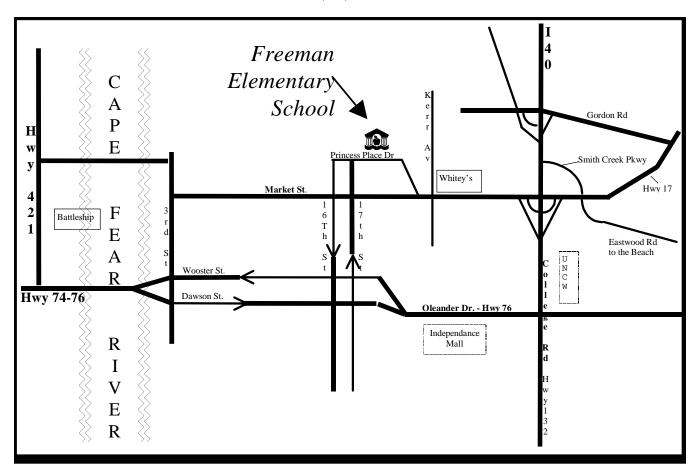

## Freeman Elementary School

2601 Princess Place Dr., Wilmington, NC (910) 251-6011

## **Directions:**

## From Hwy. 74-76, 421

Cross Cape Fear River, Enter Wilmington by way of Dawson St (Memorial Bridge).

- 1. Continue on Dawson St.
- 2. Turn left at 17th St.
- 3. Cross Market St.
- 4. Turn right on Princess Place

Freeman School will be on your left approx. 1 mile down.

## From I-40

I-40 turns into College Rd (Hwy. 132)

- 1. Turn right onto Market St. (Hwy 17 south bound)
- 2. Merge right onto Princess Place Dr (next right after Whitey's at Kerr Av intersection)

Freeman School will be on your right approx. 1 ¼ miles down.